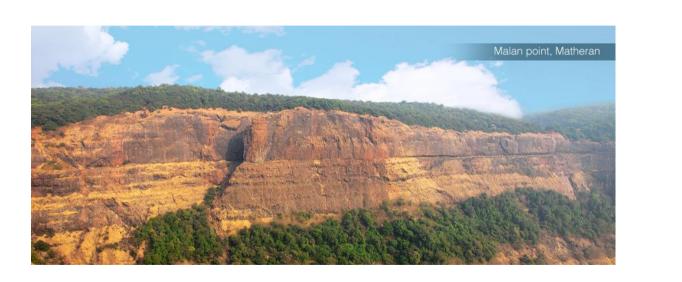

## **About Matheran** (Raigad)

At a time when even some of the most remote tourist places have begun to suffer from pollution, primarily due to the increase in vehicles, can there be a hill station which can lay claim to being totally free of such ill-effects? Surprisingly, there is one, and it remains free of noxious pollutants mainly because no motorized vehicles are allowed on its tiny roads or the pathways that lead into deep woods. This is Matheran, Asia's tiniest hill station but with lots to offer by way of scenic view points, long treks through forested areas, and a quaintness of its own.

Matheran, is Asia's tiniest hill station and remains pollution free because no motorized vehicles are allowed on its tiny roads or the pathways that lead into deep woods. It has lots to offer by way of scenic view points, long treks through forested areas, and a quaintness of its own.