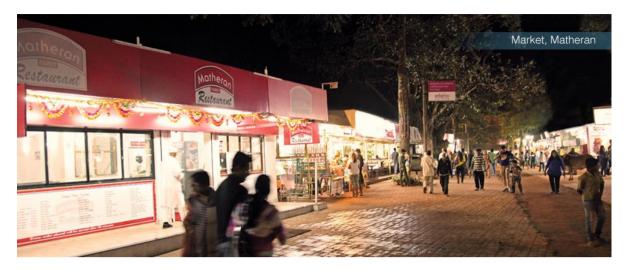

Known as the 'pedestrian' hill station because all vehicles have to per force stop at Dasturi and tourists have to either walk or hitch a horse ride into Matheran, it is perched at 803 meters above the sea level. The hill station in itself is an undulating hilltop cloaked in shady trees and ringed by walking trails leading to several vantage points from where you can have stunning views. It is also marked by its market place – a single street – which houses restaurants and shops. Spread across Matheran is a mix of homes and hotels – some still retaining their old-world charm of spacious bungalows while the others offering the most modern conveniences.