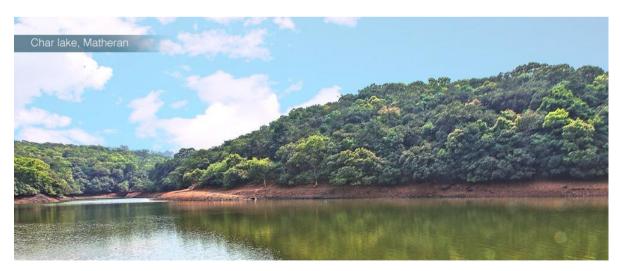

## **About Matheran** (Raigad)

At a time when even some of the most remote tourist places have begun to suffer from pollution, primarily due to the increase in vehicles, can there be a hill station which can lay claim to being totally free of such ill-effects? Surprisingly, there is one, and it remains free of noxious pollutants mainly because no motorized vehicles are allowed on its tiny roads or the pathways that lead into deep woods. This is Matheran, Asia's tiniest hill station but with lots to offer by way of scenic view points, long treks through forested areas, and a quaintness of its own.

Matheran, is Asia's tiniest hill station and remains pollution free because no motorized vehicles are allowed on its tiny roads or the pathways that lead into deep woods. It has lots to offer by way of scenic view points, long treks through forested areas, and a quaintness of its own.