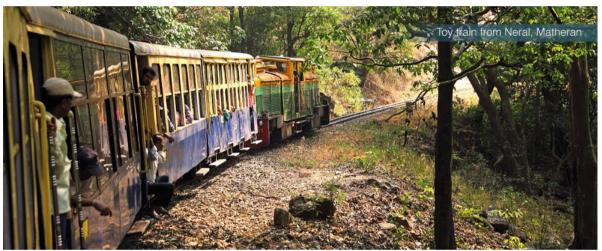

## **Matheran Hill Station**

https://www.maharashtratourism.gov.in/destination/matheran#

By Road: From Neral, a taxi can be hired. The distance is 8 kms.

By Rail: Mini train -21 kms from Neral (two hours). Check the train services time schedules as they are suspended during the monsoon.

The best part about going to Matheran, the starting point for which is the railway station of Neral on the Mumbai-Pune route, is that you can buy a ride on the tiny train that traverses the narrow gauge track to the top, offering you on the way breathtaking sights even as it negotiates the bends and the curves. The train makes its way around the verdant slopes and through thick forest cover, passing on its way a 'one kiss tunnel' to take brief halts at Jumma Patti, Water Pipe and Aman.

The nearest airport is Mumbai, 110 kms away. If you are travelling in your own car, the nearest halting point is Dasturi where you can park it for a fee. The mini train covers the 21 km distance from Neral to Matheran is about two hours and operates at fixed hours except for the monsoon season when the service is suspended. For accommodation you can check out the MTDC Holiday Resort at Dasturi Naka.