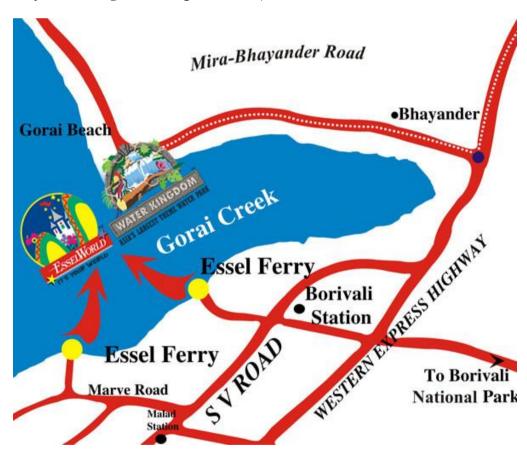

### ENJOY YOUR RIDE VIA TRAIN OR PUBLIC TRANSPORT BY BUS

- Take a western railway train to either Malad or Borivali station.
- From Malad (w), take best bus no. 272 or an auto rickshaw to Marve-Malad.
- From Borivali (w) take best bus no. 294 or an auto rickshaw to Gorai-Borivali.
- Both, Marve-Malad and Gorai-Borivali happens to be bus termination point.
- From here, you can avail our ferry services to reach our parks.

### **ENJOY SCENIC FERRY RIDE**

- From Marve-Malad/ Gorai-Borivali, EsselWorld's own ferries are available to take you across to the park.
- Ferries are available every 15 minutes from Gorai-Borivali. Ferries from Marve-Malad to park are available every 30 minutes, but will not play from 3pm to 6pm.
- ➤ If you wish your ferry ride to last long, then we suggest you to take it from the Marve-Malad, it spreads over all of 30 minutes. (subject to tide conditions)
- Ferry ticket charges in addition to normal entry ticket at Rs.70 per head (rates subject to change without prior notice).