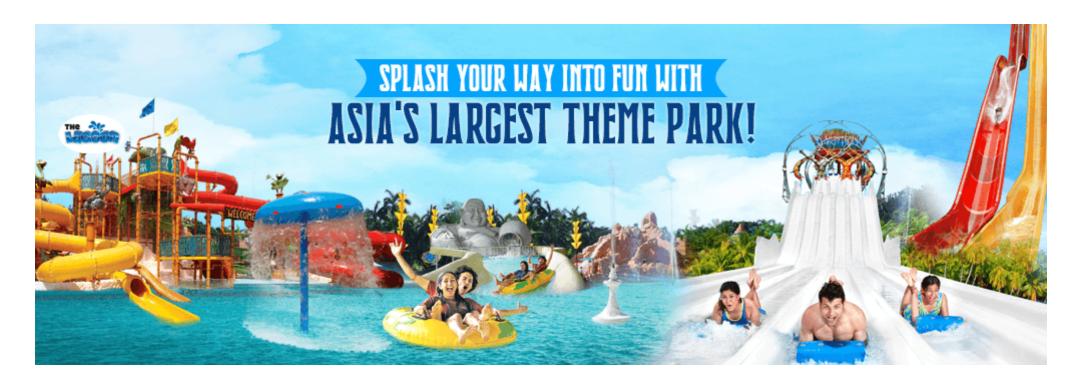

### **Water Kingdom**

In 1998, the amusement park launched the largest themed water park in Asia- Water Kingdom. It's never-seen before attractions set amidst unique architecture with international experience, standard amenities and hygiene; catapult Water Kingdom into a different league. It is the ultimate entertainment package for people of all age groups and is built innovatively to provide tons of excitement. Some of the mind-blowing water rides here include the 'The Lagoon', 'Booble Rafia Blackdemon', 'Adventures Amazonia', 'Goofer's Lagoon' and 'Misphisly Hill'. Apart from the slides, rides and other fun activities, the park also has a number of restaurants that promise lip-smacking delights.

Water Kingdom's main attraction is India's Largest Aqua play pool - the Lagoon spread across 30,000 sq. Ft, is a perfect family play port with 10 different play elements. Wetlantic - the largest wave pool in the world is spread with cool blue water and loud music, high waves creating a magnifying experience. 'Aquadrome' is a unique feature at the Water Kingdom, where a dance zone of 7000 square feet is set with numerous water sprinklers. The 'Misphisly Hill' has 12 terrifying high-adrenaline rides which add to the fun like 'Juicy Jammer', 'Turbo Terminator', 'Black Demon' and 'Lemon Drops'. The 'Drifting River' is a loop of gently flowing water that promises a ton of excitement with slow currents, where people can relax while they float. The 'Adventure Amazonia' is a water ride that is truly breathtaking!