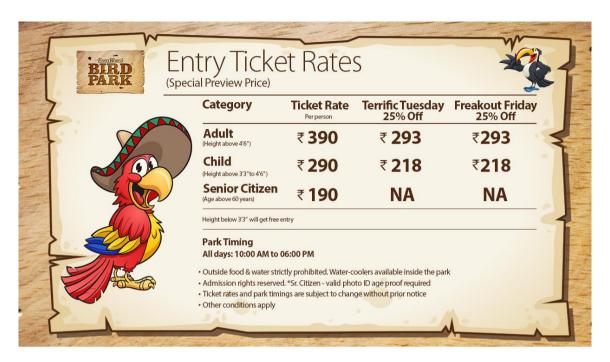

f the park rules.

#### B. ENTRY RATES FOR WATER KINGDOM

| Admission<br>Criteria        | Adultheight above 4'6" | Childheight between 3'3" & 4'6" | Sr.<br>Citizen |
|------------------------------|------------------------|---------------------------------|----------------|
| Water Kingdom                | □1035                  | □660                            | □660           |
| Combine Ticket               | □1405                  | □945                            | ,              |
| Fast Track Entry             | □1270                  | □990                            | ,              |
| Annual Pass<br>Passport Next | □1640                  | □1640                           | ,              |

<sup>\*</sup>Child below height 3'3" ticket is free

### 3. ENTRY RATES FOR BIRD PARK



### BIRD PARK RULES & REGULATIONS

### List of Things/Items are NOT ALLOWED in Bird Park:

- Outside food & Eatables (sweets, chocolates, mints, mouth freshener, chips, Tiffin box, etc.) \*Note a provision is made for infants below 2 years of age. A separate feeding area is allocated to the mother. But all baby food will be kept at the ticket counter.
- Medicines (emergency medicine can be kept at the ticket counter, a Guest relations officer will assist you and get you your medications in case of an emergency)
- Plastic Water Bottles (Single use plastics or re-usable plastic bottles) \* ONLY steel water bottles are permitted.
- Cosmetics (Lip balm, lip stick, moisturizer, insect repellent, perfumes, deodorant, tissue paper, wet wipes etc.,
- Sanitation Kit (Diapers, pads, hand sanitizer