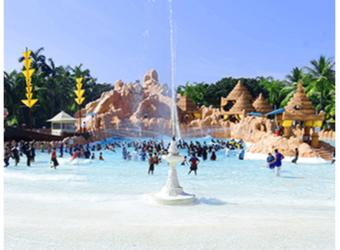

### **Water Kingdom**

In 1998, the amusement park launched the largest themed water park in Asia- Water Kingdom. It's never-seen before attractions set amidst unique architecture with international experience, standard amenities and hygiene; catapult Water Kingdom into a different league. It is the ultimate entertainment package for people of all age groups and is built innovatively to provide tons of excitement. Some of the mind-blowing water rides here include the 'The Lagoon', 'Booble Rafia Blackdemon', 'Adventures Amazonia', 'Goofer's Lagoon' and 'Misphisly Hill'. Apart from the slides, rides and other fun activities, the park also has a number of restaurants that promise lip-smacking delights.

Water Kingdom's main attraction is India's Largest Aqua play pool - the Lagoon spread across 30,000 sq. Ft, is a perfect family play port with 10 different play elements. Wetlantic - the largest wave pool in the world is spread with cool blue water and loud music, high waves creating a magnifying experience. 'Aquadrome' is a unique feature at the Water Kingdom, where a dance zone of 7000 square feet is set with numerous water sprinklers. The 'Misphisly Hill' has 12 terrifying high-adrenaline rides which add to the fun like 'Juicy Jammer', 'Turbo Terminator', 'Black Demon' and 'Lemon Drops'. The 'Drifting River' is a loop of gently flowing water that promises a ton of excitement with slow currents, where people can relax while they float. The 'Adventure Amazonia' is a water ride that is truly breathtaking!