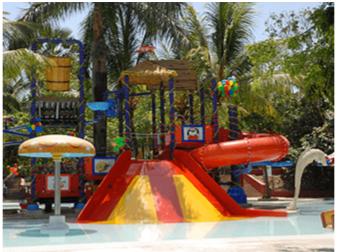

### **Water Kingdom**

In 1998, the amusement park launched the largest themed water park in Asia- Water Kingdom. It's never-seen before attractions set amidst unique architecture with international experience, standard amenities and hygiene; catapult Water Kingdom into a different league. It is the ultimate entertainment package for people of all age groups and is built innovatively to provide tons of excitement. Some of the mind-blowing water rides here include the 'The Lagoon', 'Booble Rafia Blackdemon', 'Adventures Amazonia', 'Goofer's Lagoon' and 'Misphisly Hill'. Apart from the slides, rides and other fun activities, the park also has a number of restaurants that promise lip-smacking delights.

Water Kingdom's main attraction is India's Largest Aqua play pool - the Lagoon spread across 30,000 sq. Ft, is a perfect family play port with 10 different play elements. Wetlantic - the largest wave pool in the world is spread with cool blue water and loud music, high waves creating a magnifying experience. 'Aquadrome' is a unique feature at the Water Kingdom, where a dance zone of 7000 square feet is set with numerous water sprinklers. The 'Misphisly Hill' has 12 terrifying high-adrenaline rides which add to the fun like 'Juicy Jammer', 'Turbo Terminator', 'Black Demon' and 'Lemon Drops'. The 'Drifting River' is a loop of gently flowing water that promises a ton of excitement with slow currents, where people can relax while they float. The 'Adventure Amazonia' is a water ride that is truly breathtaking!