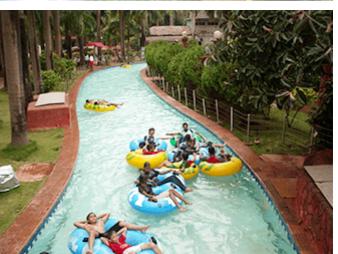

### **Water Kingdom**

In 1998, the amusement park launched the largest themed water park in Asia- Water Kingdom. It's never-seen before attractions set amidst unique architecture with international experience, standard amenities and hygiene; catapult Water Kingdom into a different league. It is the ultimate entertainment package for people of all age groups and is built innovatively to provide tons of excitement. Some of the mind-blowing water rides here include the 'The Lagoon', 'Booble Rafia Blackdemon', 'Adventures Amazonia', 'Goofer's Lagoon' and 'Misphisly Hill'. Apart from the slides, rides and other fun activities, the park also has a number of restaurants that promise lip-smacking delights.

Water Kingdom's main attraction is India's Largest Aqua play pool - the Lagoon spread across 30,000 sq. Ft, is a perfect family play port with 10 different play elements. Wetlantic - the largest wave pool in the world is spread with cool blue water and loud music, high waves creating a magnifying experience. 'Aquadrome' is a unique feature at the Water Kingdom, where a dance zone of 7000 square feet is set with numerous water sprinklers. The 'Misphisly Hill' has 12 terrifying high-adrenaline rides which add to the fun like 'Juicy Jammer', 'Turbo Terminator', 'Black Demon' and 'Lemon Drops'. The 'Drifting River' is a loop of gently flowing water that promises a ton of excitement with slow currents, where people can relax while they float. The 'Adventure Amazonia' is a water ride that is truly breathtaking!