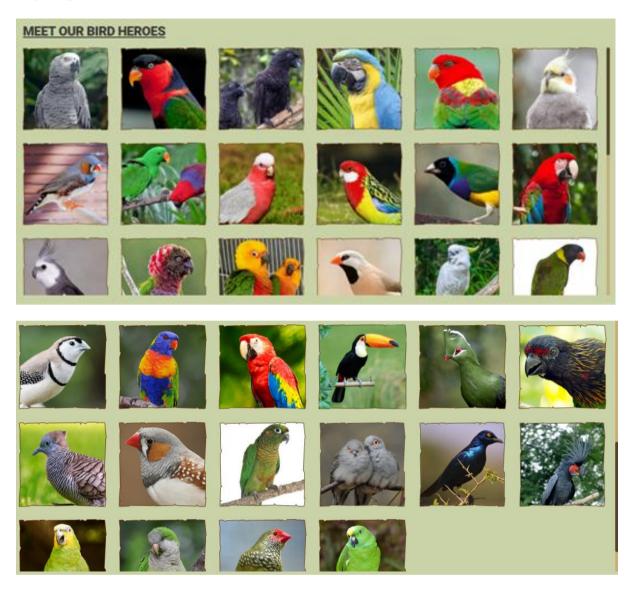

### **EsselWorld Bird Park**

In 2019, the amusement park came up with yet another unique offering- EsselWorld Bird Park. India's first exotic and interactive bird park, spread across an area of more than 2 acres, the first of its kind, EsselWorld Bird Park takes you up-close and personal with some of the most fascinating sights and sounds from the avian world. The walk-in aviary is home to more than 500 exotic birds from more than 70 species of Volant, terrestrial and aquatic birds. The star birds are African Grey Parrot, Blue Gold Macaw, Cockatiel, Rainbow Lori, Toucan, Sun Conure, Golden Pheasant, Ostrich, Black Swan and Carolina Wood Duck among many others.

EsselWorld Bird Park gives you a unique opportunity to not just watch and observe, but also immerse yourselves into the enchanting world of feathered creatures and interact with them in their natural habitats. Mindful of the importance of bird conservation, EsselWorld has roped in experts to take utmost care of the birds and preserve their new habitat in a natural and eco-sensitive manner. EsselWorld Bird Park has been curated by the world's leading ornithologists & conservationists to create an experience that is truly authentic and enjoyable while keeping the health and safety of the birds at utmost priority.

# **Terrestrial Birds**

## **Flying Birds**